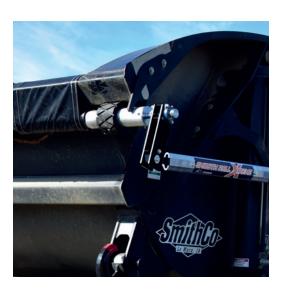

The Smooth Roll Xtreme easily installs on any side dump trailer. The strong aluminum and steel construction coupled with heavy duty spring assist and quiet operation make this an innovative product for the industry. The system as pictured can roll over heaping loads that conventional hand crank systems cannot.

The new Smooth Roll Xtreme weighs less than 300 lbs., locks under the driver's side trailer lip and is designed to roll to either side of the trailer. The tarp system as pictured can cover heaping loads that conventional systems cannot.