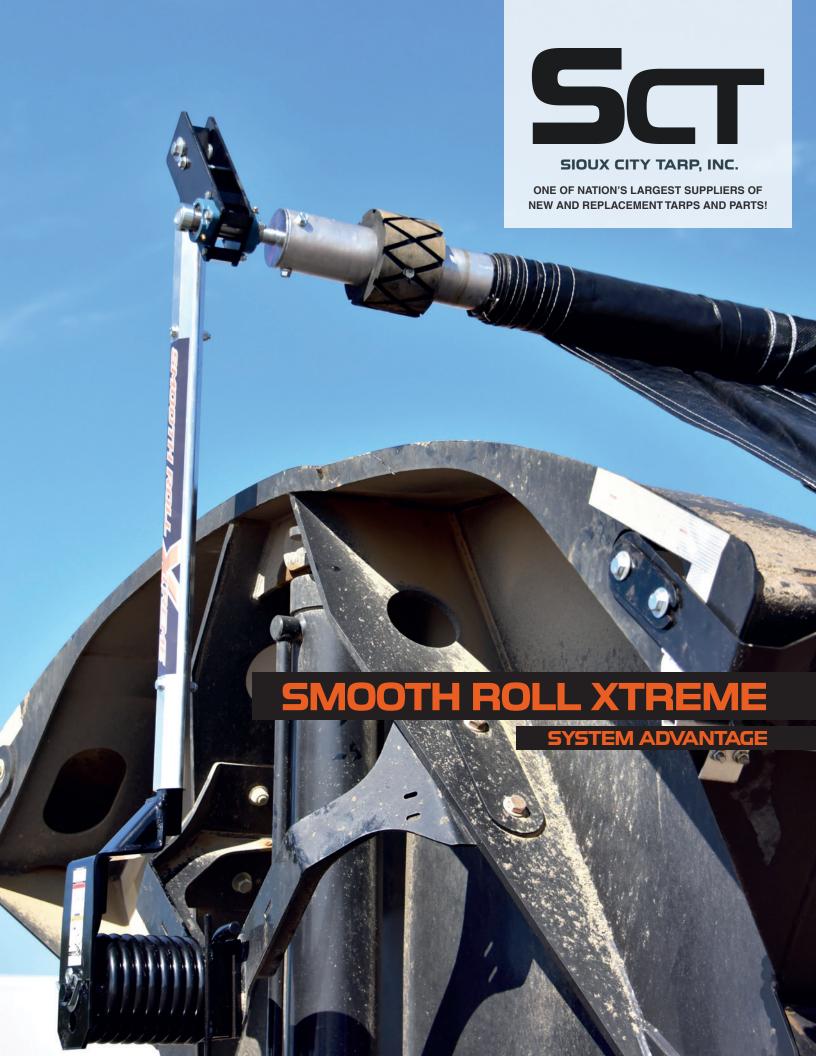

The Smooth Roll Xtreme easily installs on any side dump trailer. The strong aluminum and steel construction coupled with heavy duty spring assist and quiet operation make this an innovative product for the industry. The system as pictured can roll over heaping loads that conventional hand crank systems cannot.

The new Smooth Roll Xtreme weighs less than 300 lbs., locks under the driver's side trailer lip and is designed to roll to either side of the trailer. The tarp system as pictured can cover heaping loads that conventional systems cannot.